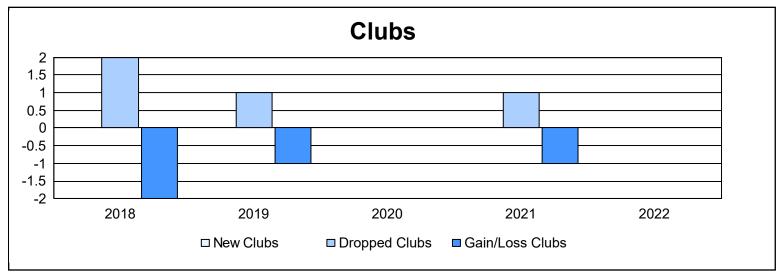

District 38 N As of June 2022 Cumulative

| Year      | New<br>Clubs | Dropped<br>Clubs | Gain/<br>Loss<br>Clubs | New<br>Members | Charter<br>Members | Reinstate<br>Members | Transfer<br>Members | Total<br>Member<br>Added | Total<br>Members<br>Dropped | Gain/<br>Loss<br>Members |
|-----------|--------------|------------------|------------------------|----------------|--------------------|----------------------|---------------------|--------------------------|-----------------------------|--------------------------|
| 2017-2018 | 0            | 2                | -2                     | 81             | 0                  | 2                    | 1                   | 84                       | 115                         | -31                      |
| 2018-2019 | 0            | 1                | -1                     | 49             | 1                  | 1                    | 2                   | 53                       | 73                          | -20                      |
| 2019-2020 | 0            | 0                | 0                      | 20             | 1                  | 0                    | 13                  | 34                       | 77                          | -43                      |
| 2020-2021 | 0            | 1                | -1                     | 30             | 0                  | 2                    | 4                   | 36                       | 52                          | -16                      |
| 2021-2022 | 0            | 0                | 0                      | 54             | 0                  | 1                    | 2                   | 57                       | 61                          | -4                       |
| Average   | 0            | 1                | -1                     | 47             | 0                  | 1                    | 4                   | 53                       | 76                          | -23                      |