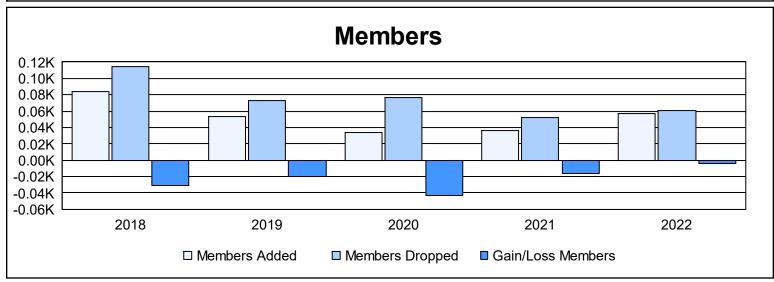

District 38 N As of June 2022 Cumulative

| Year      | New<br>Clubs | Dropped<br>Clubs | Gain/<br>Loss<br>Clubs | New<br>Members | Charter<br>Members | Reinstate<br>Members | Transfer<br>Members | Total<br>Member<br>Added | Total<br>Members<br>Dropped | Gain/<br>Loss<br>Members |
|-----------|--------------|------------------|------------------------|----------------|--------------------|----------------------|---------------------|--------------------------|-----------------------------|--------------------------|
| 2017-2018 | 0            | 2                | -2                     | 81             | 0                  | 2                    | 1                   | 84                       | 115                         | -31                      |
| 2018-2019 | 0            | 1                | -1                     | 49             | 1                  | 1                    | 2                   | 53                       | 73                          | -20                      |
| 2019-2020 | 0            | 0                | 0                      | 20             | 1                  | 0                    | 13                  | 34                       | 77                          | -43                      |
| 2020-2021 | 0            | 1                | -1                     | 30             | 0                  | 2                    | 4                   | 36                       | 52                          | -16                      |
| 2021-2022 | 0            | 0                | 0                      | 54             | 0                  | 1                    | 2                   | 57                       | 61                          | -4                       |
| Average   | 0            | 1                | -1                     | 47             | 0                  | 1                    | 4                   | 53                       | 76                          | -23                      |